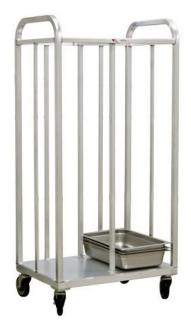

# STEAM TABLE PAN DOLLY

### **Application:**

This dolly is to be used with steam table pans. It is doublewide to transport a high quantity of pans from one place to another.

## Material:

The base is constructed out of  $1 \frac{1}{2} \times 1 \frac{1}{2} \times .070$  wall tubing, uprights are constructed out of 1" x 1" x .070" wall tubing, base is covered with .080" aluminum sheet.

### **Casters:**

This dolly is equipped with four 5" platform type casters. Non-marking wheels protect floors and minimize noise. Caster plates are securely welded to the frame of this dolly and casters are then bolted to the caster plate, not directly to the frame, with four bolts. This procedure strengthens the overall integrity of the rack and prevents breakage.