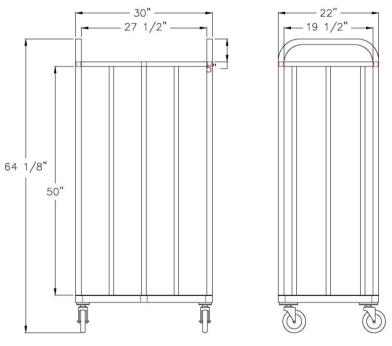

Model #98195

| Model No. | Size-W | Size-H | Size-D | No. of Bays |
|-----------|--------|--------|--------|-------------|
| 98195     | 30"    | 64"    | 22"    | 2           |
| 98998     | 30"    | 48"    | 44"    | 4           |